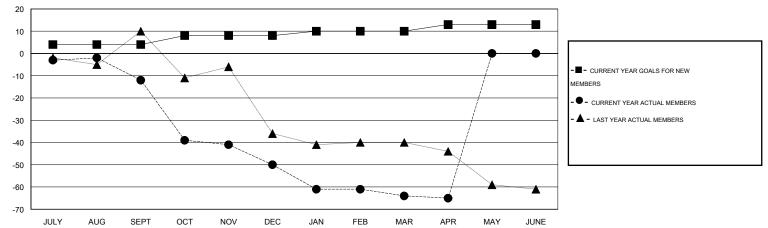

#### GOALS AND ACTUAL MEMBERS CUMULATIVE

| DROPPED CLUBS: 0  DROPPED MEMBERS |               | 11 CLUBS OF 25 ADDED 1 OR MORE NEW MEMBERS | GENDER DISTRIBU<br>MALE<br>FEMALE     | TION<br>398 (75.38%)<br>130 (24.62%) |          |
|-----------------------------------|---------------|--------------------------------------------|---------------------------------------|--------------------------------------|----------|
| DECEASED CLUB CANCELLED OTHER     | 16<br>0<br>76 | CLICK HERE FOR HEALTH ASSESSMENT DATA      | FAMILY UNIT MEMBERS HEAD OF HOUSEHOLD |                                      | 88<br>43 |
| TOTAL                             | 92            |                                            | NON-HEAD OF HOUSEHOLI                 | 45                                   |          |